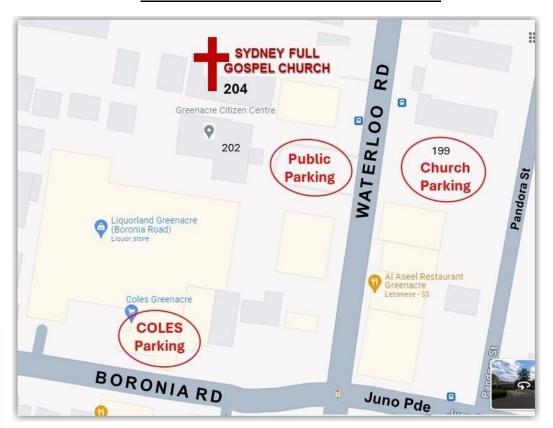

## **CHURCH PARKING**

If you are coming BEFORE 1pm on Sunday, it is easier to park in Coles (3 min walk.)