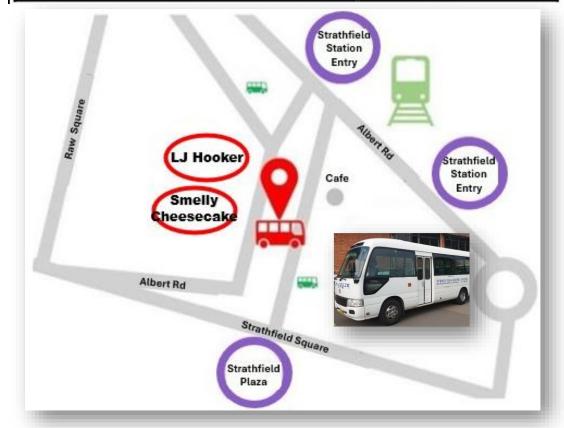

## **CHURCH BUS**

| Sunday Church Bus Timetable (departure time) |                                          |                                                                        |
|----------------------------------------------|------------------------------------------|------------------------------------------------------------------------|
| Church to Strathfield                        | Strathfield to Church<br>AM 6:30<br>8:00 | Lidcomb to Church AM 8:30                                              |
| AM 8:20<br>9:00<br>9:40                      | 9:00 9:20                                | Church to Lidcomb<br>AM 10 : 40                                        |
| 11 : 00<br>11 : 40                           |                                          | Chatswood - Rhodes - Church<br>Chatswood (AM 8:10)<br>Rhodes (AM 8:30) |
| 2:00                                         |                                          | Church - Rhodes - Chatswood<br>Church (AM 11:00)                       |